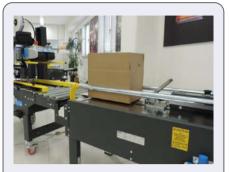

# **F105** SEMI-AUTO UNIFORM SIZE CASE ERECTOR

The F105 is a semi-automatic case erector, designed and manufactured by SIAT to fold bottom flaps and push uniform size boxes through a semi-auto fixed format case sealer, supporting the manual filling by operators and decreasing packing time.

#### **ERGONOMY & PRODUCTIVITY**

Filling station combined with semi-automatic bottom flaps closure and box pusher, improving ergonomy of the operator and cutting 50% of time vs manual erection and packing

## **COMPLETE OPERATION**

Easily connected to a semi-auto uniform size case sealer, it becomes a complete semi-automatic Forming - Filling - Sealing station