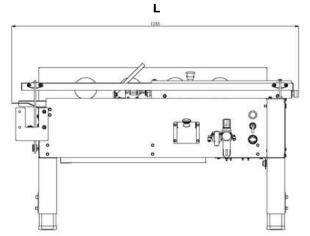

## Machine

| Productivity up to (bpm)<br>Based on the shortest processible box length,<br>operator speed and box quality | 10                              |
|-------------------------------------------------------------------------------------------------------------|---------------------------------|
| Format Setting                                                                                              | Manual                          |
| Operator side                                                                                               | Left - Right                    |
| Pneumatic Supply (bar)                                                                                      | 14,2                            |
| (D) Workbench height (mm)                                                                                   | from 525 to 675                 |
| Machine Dimensions LxWxH (mm)                                                                               | 1.283-1.660 x 570-933 x 673-855 |
| Machine Weight (kg)                                                                                         | 110                             |