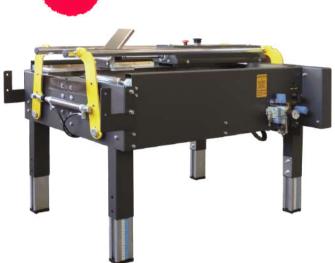

# **F105** SEMI-AUTO UNIFORM SIZE CASE ERECTOR

The F105 is a semi-automatic case erector, designed and manufactured by SIAT to fold bottom flaps and push uniform size boxes through a semi-auto fixed format case sealer, supporting the manual filling by operators and decreasing packing time.

## **KEY FEATURES**

Excellent Box Handling

Easy and safe bottom flap folding system combined with tubolar pneumatic centering system, that holds the boxes in vertical to proceed with product filling and final sealing