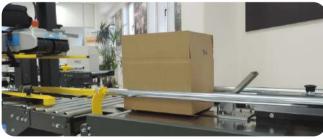

## **COMPLETE OPERATION**

Easily connected to a semi-auto uniform size case sealer, it becomes a complete semi-automatic Forming - Filling - Sealing station

## First Automation Step

According to the different semi-auto case sealer in SIAT range, dedicated fixing plates are available to integrate F105 to create a complete packing station

Longer Boxes

In case of need for processing