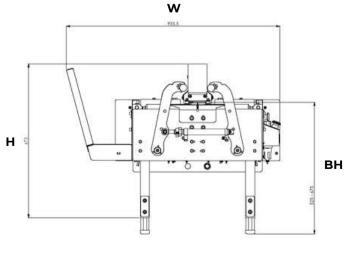

## Machine

| Productivity up to (bpm)<br>Based on the shortest processible box length,<br>operator speed and box quality | 10                              |
|-------------------------------------------------------------------------------------------------------------|---------------------------------|
| Format Setting                                                                                              | Manual                          |
| Operator side                                                                                               | Left - Right                    |
| Pneumatic Supply (bar)                                                                                      | 14,2                            |
| (D) Workbench height (mm)                                                                                   | from 525 to 675                 |
| Machine Dimensions LxWxH (mm)                                                                               | 1.283-1.660 x 570-933 x 673-855 |
| Machine Weight (kg)                                                                                         | 110                             |