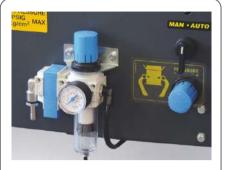

## **NO POWER NEEDED**

F105 is fully controlled by pneumatic supply reducing the cost of the operations and simplyfing the control

## Machine

| Productivity up to (bpm)<br>Based on the shortest processible box length,<br>operator speed and box quality | 10                              |
|-------------------------------------------------------------------------------------------------------------|---------------------------------|
| Format Setting                                                                                              | Manual                          |
| Operator side                                                                                               | Left - Right                    |
| Pneumatic Supply (bar)                                                                                      | 14,2                            |
| (D) Workbench height (mm)                                                                                   | from 525 to 675                 |
| Machine Dimensions LxWxH (mm)                                                                               | 1.283-1.660 x 570-933 x 673-855 |
| Machine Weight (kg)                                                                                         | 110                             |