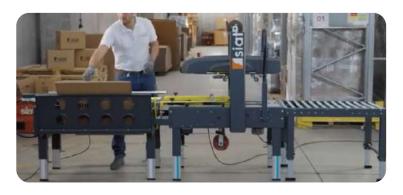

# **F105** SEMI-AUTO UNIFORM SIZE CASE ERECTOR

The F105 is a semi-automatic case erector, designed and manufactured by SIAT to fold bottom flaps and push uniform size boxes through a semi-auto fixed format case sealer, supporting the manual filling by operators and decreasing packing time.

#### **ERGONOMY & PRODUCTIVITY**

Filling station combined with semi-automatic bottom flaps closure and box pusher, improving ergonomy of the operator and cutting 50% of time vs manual erection and packing

## **COMPLETE OPERATION**

Easily connected to a semi-auto uniform size case sealer, it becomes a complete semi-automatic Forming - Filling - Sealing station